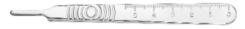

SWANN-MORTON SCALPEL HANDLE No 3 GRADUATED a precision scalpel handle with a graduated scale, for use with blades 6 - 16. Stainless steel. Length 120mm.

CODE **PRICE** 

SMH933 Swann-Morton Handle No 3 Graduated S/Steel... £4.75