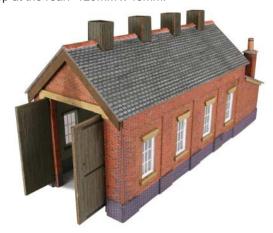

**PN913 N SCALE DOUBLE TRACK ENGINE SHED** a red brick shed with lots of fine detailing, with laser cut roof trusses that make the interior detailing more authentic, and can be clearly seen through the roof windows. The workshop is a separate building that can be attached to the shed at any position, or left free standing. Big enough to hold two full size tender engines. Shed, 97mm x 81mm, workshop, 65mm x 37mm.

**CODE** TYPE PRICE
PN913 Metcalfe N Scale Double Track Engine Shed...... £14.09

**PN920 N SCALE MAINLINE STATION BOOKING HALL** a centrepiece station kit with lots of features and scope for expansion. The addition of add-on kits enables the modeller to expand the station to any size, even make a terminus station. 157mm x 85mm.