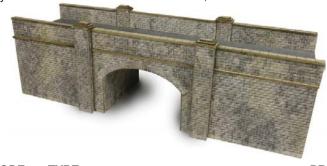

CODE TYPE PRICE
PN146 Metcalfe N Scale Railway Bridge in Red Brick..... £13.09

**PN147 N SCALE RAILWAY BRIDGE IN STONE** a bridge with the option to make the top side single or double track. Designed to stand with retaining walls (PN144) and tapered walls (PN149). The stonework matches builders kit PN901 Cut stonework M1 style. 235mm x 65mm x 69mm. Tunnel, 65mm x 44mm.