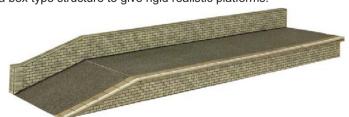

**PN135 N SCALE STONE PLATFORM KIT** a truly versatile platform system that can be built into virtually any shape you like. Straight, curved, islands or bays. All in one platforms or sectional separate units can be constructed. Pre-cut components build up in a box type structure to give rigid realistic platforms.