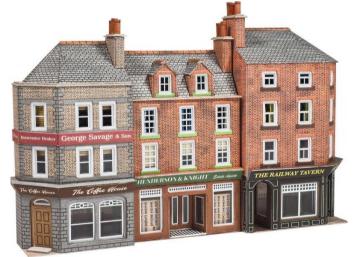

des 2 hen huts. Barn and lean to: 74mm x 104mm.



**PN971 N SCALE LOW RELIEF BANK & SHOP** a beautifully detailed traditional style bank with high street shop that will fit in perfectly on any town backdrop. The kit comes with a variety of shop and bank signs for different periods. Bank, 96mm x 25mm x 95mm. Shop, 42mm x 20mm x 92mm.



CODE TYPE PRICE
PN971 Metcalfe N Scale Low Relief Bank & Shop............ £9.90

**PN972 N SCALE LOW RELIEF PUB & SHOPS** a set of three low or half relief buildings perfect for your layout's background. The buildings come with a good variety of alternative signs and interiors. Each building is a separate unit and can be mixed and matched with any of the other low relief kits or more of the same to create long and interesting streets. 150mm x 25mm x 97mm.



CODE TYPE PN972 Metcalfe N Scale Low Relief Pub & Shops............ £9.90

#### **N SCALE BUILDING MATERIAL SHEETS**

**PN100 N SCALE RED BRICK SHEETS** plain red brick sheets ideal for customising and scratch building walls and houses.

4 sheets x .23mm thick 4 sheets x .5mm thick

Total 8 sheets per pack

**TYPE** 



**PN901 N SCALE CUT STONEWORK M1 STYLE** this stonework is ideal for custom building retaining walls, bridges and buildings. Designed to match all Metcalfe kits using the 'M' style stone. 4 x sheets of thick card & 4 x sheets of thin card printed with the'M1' style stone effect. Size of each sheet 280 x 200mm.



CODE TYPE PRICE
PN901 Metcalfe N Scale Cut Stonework M1 Style............ £6.09

**PN902 N SCALE MIXED STONEWORK** two styles of stone that match many of Metcalf