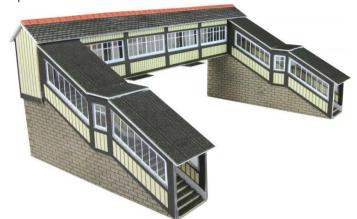

PN136 N SCALE FOOTBRIDGE an intricately designed covered, platform to platform bridge that is easily extended with the addition of extra kits to reach more platforms. The kit also includes extra base steps allowing it to be used at trackbed level. Bridge Span 96mm - double track span. 124mm x 70mm. Optional Lower steps are 20mm.

| CODE  | TYPE                        | PRICE  |
|-------|-----------------------------|--------|
| PN136 | Metcalfe N Scale Footbridge | £10.49 |

PN137 N SCALE COUNTRY STATION a popular N Scale red brick station. Based on standard designs by Cheshire Lines Railway. A sturdy design with laser cut parts for more intricate detail, the kit also includes a large opposite platform shelter. Use with PN110 Red Brick Platform. Station, 176mm x 55mm x 70mm. Shelter 110mm x 40mm x 60mm.