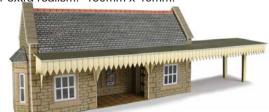

CODE **PRICE PN138** Metcalfe N Scale Stone Built Wayside Station..... £10.49

IF THERE ARE OTHER PRODUCTS THAT YOU WOULD LIKE US TO STOCK, PLEASE FEEL FREE TO LET US KNOW.

PN139 N SCALE STONE BUILT WAYSIDE STATION SHELTER

based on Brunels original drawings for a standard wayside railway station shelter as used at Twyford and Bradford on Avon. A detailed die-cut card kit, with added laser-cut canopy brackets and awnings for extra realism. 150mm x 46mm.

| CODE  | TYPE                                     | PRICE    |
|-------|------------------------------------------|----------|
| PN139 | Metcalfe N Scale Wayside Station Shelter | . £10.49 |

PN140 N SCALE RED BRICK VIADUCT can be either a single or double track viaduct. The added end walls are to run into embankments, or easily add more kits to make a longer or higher viaduct. Kit makes a single track viaduct up to 630mm long (inc end walls) or a double track viaduct 357mm long (inc end walls).