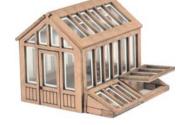

CODE **TYPF PRICE** Metcalfe N Scale Garden Sheds..... PN812 £5.89

PN814 N SCALE GREENHOUSE the perfect addition to any back-

yard, garden or allotment. Kit contains one laser cut greenhouse 26 x 18mm. two cold frames 12 x 8mm.

CODE **PRICE** PN814 

PN815 N SCALE NISSAN HUT the Nissen Hut is a simple but versatile building, comes with a choice of entrances, a double workshop door or single door. Designed back in 1916 during WW1, the Nissen Hut came into it's own during WW2 as a quick build, multi use hut. They were then used after WW2 as temporary housing for displaced families. Many since got converted to workshops and agricultural use. This laser cut card kit comes with an option of a single door or a double 'workshop' door. The side windows

**PN814 N SCALE GREENHOUSE** the perfect addition to any backyard, garden or allotment. The kit contains one laser cut greenhouse 26 x 18mm, two cold frames 12 x 8mm.

**PN815 N SCALE NISSAN HUT** the Nissen Hut is a simple but versatile building, comes with a choice of entrances, a double workshop door or single door. Designed back in 1916 during WW1, the Nissen Hut came into it's own during WW2 as a quick build, multi use hut. They were then used after WW2 as temporary housing for displaced families. Many since got converted to workshops and agriculture use. This laser cut card kit comes with an option of either a single door or a double 'workshop' door. The side windows (included) are also optional. 56mm x 40mm.