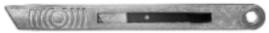

SWANN-MORTON RETRACTAWAY HANDLE a light alloy which the blade can be retracted into the handle. The handle uses Swann-Morton blades No 10, 10A, 11 and 15. The blade locks in 2 positions:- half extended and fully retractable for storage. The blade can be fully extended for easy replacement.