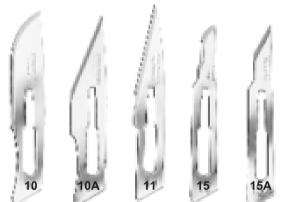

| CODE   | TYPE                           | PRICE |
|--------|--------------------------------|-------|
| SM2806 | Swan-Morton Retractaway Handle | £8.99 |

SWANN-MORTON SURGICAL BLADES high quality carbon steel non-sterile surgical blades ideal for a wide range of modelling and craft applications. Foil packed in 5's and in boxes of 100 (20 packs of 5 blades). NOTE you may mix ANY 20 packs to claim the box price. Blades 6-16 fit handle No's 3, B3, 3G, 7, 9, 5A, 5B & 3L.

| CODE  | TYPE                                   | <b>PRICE</b> |
|-------|----------------------------------------|--------------|
| SMXX  | Swann-Morton Blades (+ SHAPE) 5 Pack   | £0.99        |
| SMBXX | Swann-Morton Blades (+ SHAPE) 20 Packs | £14.99       |