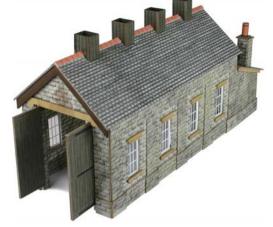

CODE TYPE PRICE
PN936 Metcalfe N Scale Settle/Carlisle Goods Shed...... £14.59

PN937 N SCALE SETTLE/CARLISLE DOUBLE TRACK ENGINE

**SHED** a sturdy stone shed with lots of fine detailing. Designed to stand alongside the Settle-Carlisle range of buildings. Beautifully detailed kit with laser cut roof trusses that make the interior detailing more authentic, and can be clearly seen through the roof windows. The workshop is a separate building that can be attached to the shed at any position, or free standing. The shed is big enough to hold two full size tender engines. 197mm x 81mm x 81mm.

CODE TYPE PRICE
PN937 Metcalfe N Scale D/Track Stone Engine Shed..... £14.09

**PN940 N SCALE PLATFORM CANOPY** a truly versatile and extendable four bay platform shelter, made with fine detailed laser cut card components. A super detailed kit with fine cut brackets on the framework clearly visible through the clear plastic roof windows. 162mm x 53mm x 25mm.