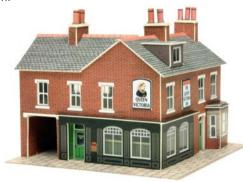

CODE **TYPE PRICE** PN104

Metcalfe N Scale Terrace Houses in Stone......... £8.89

PN116 N SCALE CORNER SHOP & PUB IN RED BRICK complete your street of terraced houses with a corner shop. A pair of buildings designed to stand along side PN103 Terraced Houses. The two buildings come with a variety of signs and window displays making it possible to use them for many different things. 89mm x 89mm.

CODE **PRICE** Metcalfe Corner Shop & Pub in Brick Red........... £8.89 PN116

PN117 N SCALE CORNER SHOP & PUB IN STONE complete your street of terraced houses with a corner shop. Two super corner buildings designed to stand with PN104 Stone Terraced Houses. The two buildings come with a variety of signs and window displays making it possible to use them for many different things. 89mm x 89mm.