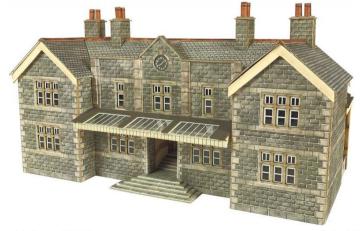

| CODE  | TYPE                        | PRICE  |
|-------|-----------------------------|--------|
| PN136 | Metcalfe N Scale Footbridge | £10.49 |

PN137 N SCALE COUNTRY STATION a popular N Scale red brick station. Based on standard designs by Cheshire Lines Railway. A sturdy design with laser cut parts for more intricate detail, the kit also includes a large opposite platform shelter. Use with PN110 Red Brick Platform. Station, 176mm x 55mm x 70mm. Shelter 110mm x 40mm x 60mm.