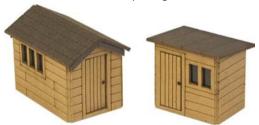

CODE PRICE Metcalfe N Scale Picnic Tables..... PN810 £5.89

PN812 N SCALE GARDEN SHEDS the perfect addition to any backyard, garden or allotment. Kit contains one laser cut garden shed 23 x 14mm and one smaller potting shed 17 x 12mm.

CODE **TYPF PRICE** Metcalfe N Scale Garden Sheds..... PN812 £5.89

PN814 N SCALE GREENHOUSE the perfect addition to any back-

yard, garden or allotment. Kit contains one laser cut greenhouse 26 x 18mm. two cold frames 12 x 8mm.

CODE TYPE PRICE

WHEN PLACING AN ORDER PLEASE USE THE FULL ORDER CODE

Metcalfe N Scale Picnic Tables.....

**PN812 N SCALE GARDEN SHEDS** the perfect addition to any backyard, garden or allotment. Kit contains one laser cut garden shed 23 x 14mm and one smaller potting shed 17 x 12mm.