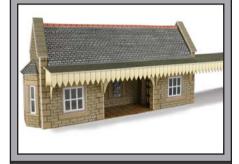

| CODE  | TYPE                        | PRICE  |
|-------|-----------------------------|--------|
| PN136 | Metcalfe N Scale Footbridge | £10.49 |

PN137 N SCALE COUNTRY STATION a popular N Scale red brick station. Based on standard designs by Cheshire Lines Railway. A sturdy design with laser cut parts for more intricate detail, the kit also includes a large opposite platform shelter. Use with PN110 Red Brick Platform. Station, 176mm x 55mm x 70mm. Shelter 110mm x 40mm x 60mm.