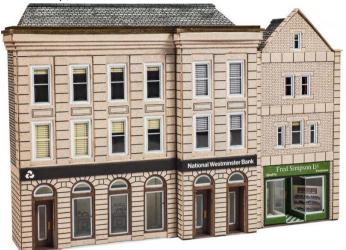

**PN971 N SCALE LOW RELIEF BANK & SHOP** a beautifully detailed traditional style bank with high street shop that will fit in perfectly on any town backdrop. The kit comes with a variety of shop and bank signs for different periods. Bank, 96mm x 25mm x 95mm. Shop, 42mm x 20mm x 92mm.

CODE TYPE PRICE
PN971 Metcalfe N Scale Low Relief Bank & Shop............ £9.90

**PN972 N SCALE LOW RELIEF PUB & SHOPS** a set of three low or half relief buildings perfect for your layout's background. The buildings come with a good variety of alternative signs and interiors. Each building is a separate unit and can be mixed and matched with any of the other low relief kits or more of the same to create long and interesting streets. 150mm x 25mm x 97mm.