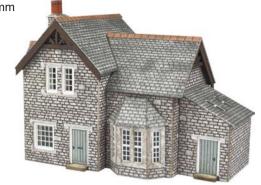

CODE TYPE PRICE
PN155 Metcalfe N Scale Workers Cottages.....£10.49

PN157 N SCALE GRANGE HOUSE a country home, ideal for

rural and village style scenes. 85mm x 66mm x 65mm.

 **PN158 N SCALE GARDENER'S COTTAGE** a quaint village cottage with laser cut detailing perfect for any rural scene. Kit includes three optional extensions to customise the main cottage.