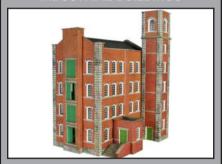

#### N SCALE INDUSTRAIL BUILDINGS

PN182 N SCALE WAREHOUSE a very sturdy industrial building,

that can be built as low relief or a stand alone structure. Designed to stand alongside other industrial buildings PN183 Small Factory and PN184 Boiler-House and Chimney. 111mm x 74mm x 140mm.

**PN183 N SCALE SMALL FACTORY** a pair of industrial buildings with detailed recessed windows and loading bays ideal for railway sidings. Designed to stand alongside industrial buildings PN182 Warehouse and PN184 Boilerhouse. 182mm x 70mm x 74mm.

PN184 N SCALE BOILERHOUSE & FACTORY ENTRANCE a grand entrance to your factory. Designed to stand with the PN183 and PN182 kits. The boilerhouse with its large chimney will just finish the scene off nicely. Boilerhouse, 103mm x 70mm x 72mm. Gate house, 140mm x 50mm x 155mm.

CODE TYPE PRICE
PN184 Metcalfe N Scale B/house & Factory Entrance.... £13.59

**PN185 N SCALE INDUSTRIAL UNIT** a modern industrial unit perfect for an industrial park. A versatile kit with internal details comes with a large number of alternative business signs. 78mm x 68mm x 42mm.