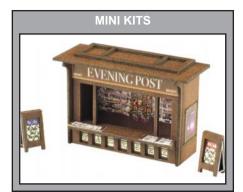

CODE **TYPE PRICE** PN816 Metcalfe N Scale Platform Underpass...... £5.89

PN817 N SCALE KIOSK a tidy little newspaper/magazine/sweet

stand, a great addition to any street or station scene. 23mm x 10mm x 20mm.

CODE **TYPE PRICE** Metcalfe N Scale Kiosk..... PN817 £5.89

PN820 N SCALE TYPE 22 & TYPE 26 PILLBOX a set of two WW2 pillboxes. Type 22 a hexagonal pillbox, 28mm x 14mm.

Type 26 square pillbox 15mm.

CODE **TYPE PRICE** PN820 Metcalfe N Scale Type 22 & Type 26 Pillbox...... £5.29

PN817 N SCALE PLATFORM KIOSK a tidy little newspaper/mag-

azine/sweet stand, a great addition to any street or station scene. 23mm x 10mm x 20mm.

PN840 N SCALE GOODS YARD CRANE a sturdy goods yard

crane designed to fit inside PN936 Goods Shed. A finely detailed kit complete with chain. Arm span 30mm, height 30mm.