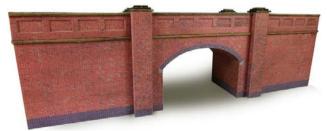

CODETYPEPRICEPN145Metcalfe N Scale Retaining Wall in Red Brick.....£9.89

PN146 N SCALE RAILWAY BRIDGE IN RED BRICK a detailed bridge with the option to make the top side single or double track. Designed to stand with retaining walls PN145 and tapered walls PN148. 235mm x 65mm x 69mm. Tunnel, 65mm x 44mm.

CODE TYPE PRICE
PN146 Metcalfe N Scale Railway Bridge in Red Brick..... £13.09

**PN147 N SCALE RAILWAY BRIDGE IN STONE** a bridge with the option to make the top side single or double track. Designed to stand with retaining walls (PN144) and tapered walls (PN149). The stonework matches builders kit PN901 Cut stonework M1 style. 235mm x 65mm x 69mm. Tunnel, 65mm x 44mm.