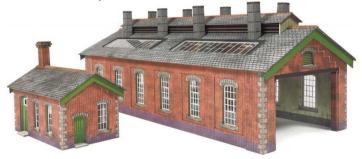

CODE TYPE PN110 Metcalfe N Scale Red Brick Platform Kit...... £9.89

**PN112 N SCALE GOODS SHED** a nicely detailed goods depot. Features fine interior detailing including fine cut roof timbers clearly visible through the roof windows. Easy to customise if adding extra kits, to make a larger building. 201mm x 64mm.