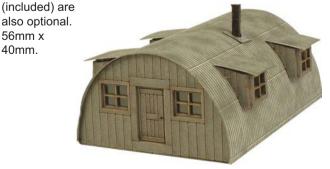

CODE **PRICE** PN814 

PN815 N SCALE NISSAN HUT the Nissen Hut is a simple but versatile building, comes with a choice of entrances, a double workshop door or single door. Designed back in 1916 during WW1, the Nissen Hut came into it's own during WW2 as a quick build, multi use hut. They were then used after WW2 as temporary housing for displaced families. Many since got converted to workshops and agricultural use. This laser cut card kit comes with an option of a single door or a double 'workshop' door. The side windows

also optional. 56mm x 40mm.

CODE **TYPE PRICE** PN815 

PN816 N SCALE PLATFORM UNDERPASS a set of two covered platform underpasses featuring sets of descending steps into the

platform. Made with laser cut card components with a selection of signs in various styles and colours. The kit is 29mm x 16mm x 28mm.

**PN814 N SCALE GREENHOUSE** the perfect addition to any backyard, garden or allotment. The kit contains one laser cut greenhouse 26 x 18mm, two cold frames 12 x 8mm.

**PN815 N SCALE NISSAN HUT** the Nissen Hut is a simple but versatile building, comes with a choice of entrances, a double workshop door or single door. Designed back in 1916 during WW1, the Nissen Hut came into it's own during WW2 as a quick build, multi use hut. They were then used after WW2 as temporary housing for displaced families. Many since got converted to workshops and agriculture use. This laser cut card kit comes with an option of either a single door or a double 'workshop' door. The side windows (included) are also optional. 56mm x 40mm.