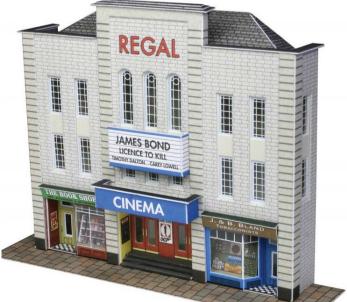

Extension, 10mm x 35mm.

PN170 N SCALE LOW RELIEF CINEMA AND TWO SHOPS a cinema frontage with a selection of film signs, posters and shop window displays from different eras. 134mm x 32mm x 97mm.

CODE TYPE PRICE
PN170 Metcalfe N Scale Low Relief Cinema & Shops..... £6.89