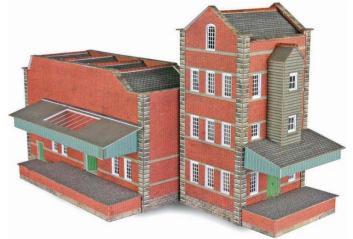

#### N SCALE INDUSTRAIL BUILDINGS

PN182 N SCALE WAREHOUSE a very sturdy industrial building,

that can be built as low relief or a stand alone structure. Designed to stand alongside other industrial buildings PN183 Small Factory and PN184 Boiler-House and Chimney. 111mm x 74mm x 140mm.

**PN183 N SCALE SMALL FACTORY** a pair of industrial buildings with detailed recessed windows and loading bays ideal for railway sidings. Designed to stand alongside industrial buildings PN182 Warehouse and PN184 Boilerhouse. 182mm x 70mm x 74mm.