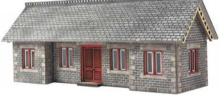

PN936 N SCALE SETTLE/CARLISLE GOODS SHED a goods depot designed to stand alongside the Settle-Carlisle range of buildings. Highly detailed kit featuring laser-cut window frames, bargeboards and ridge tiles. 152mm x 70mm x 64mm.

CODE TYPE PRICE
PN936 Metcalfe N Scale Settle/Carlisle Goods Shed...... £14.59

PN937 N SCALE SETTLE/CARLISLE DOUBLE TRACK ENGINE

**SHED** a sturdy stone shed with lots of fine detailing. Designed to stand alongside the Settle-Carlisle range of buildings. Beautifully detailed kit with laser cut roof trusses that make the interior detailing more authentic, and can be clearly seen through the roof windows. The workshop is a separate building that can be attached to the shed at any position, or free standing. The shed is big enough to hold two full size tender engines. 197mm x 81mm x 81mm.