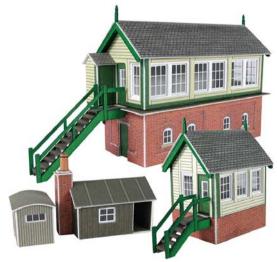

**PN133 N SCALE SIGNAL BOX SET** a superbly detailed Signal Box kit, consisting of 4 buildings. The large, main LNWR signal box is the centerpiece featuring Metcalfe's first 'laser cut' parts in form of the staircase. The small signal box also contains a 'laser cut' staircase. The set also includes a plate-layers hut and a lamp hut.