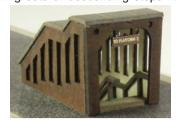

also optional. 56mm x 40mm.

CODE **TYPE PRICE** PN815 

PN816 N SCALE PLATFORM UNDERPASS a set of two covered platform underpasses featuring sets of descending steps into the

platform. Made with laser cut card components with a selection of signs in various styles and colours. The kit is 29mm x 16mm x 28mm.

CODE **TYPE PRICE** PN816 Metcalfe N Scale Platform Underpass...... £5.89

PN817 N SCALE KIOSK a tidy little newspaper/magazine/sweet

stand, a great addition to any street or station scene. 23mm x 10mm x 20mm.

**PN816 N SCALE PLATFORM UNDERPASS** a set of two covered platform underpasses featuring sets of descending steps into the platform. Made with laser cut card components with a selection of signs in various styles and colours. The kit is 29mm x 16mm x 28mm.