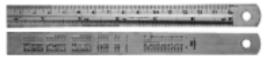

STAINLESS STEEL RULES a range of high quality stainless steel rules. Easy to read permanently etched graduations showing metric graduations of ½mm, mm, cm and imperial graduations of 1/16, 1/32 and 1/64". Metric/Imperial conversion tables are etched on the reverse side. Lengths 6", 12", and 24".

| CODE    | TYPE                         | PRICE |
|---------|------------------------------|-------|
| 040-551 | L/C Stainless Steel Rule 6"  | £1.79 |
| 040-552 | L/C Stainless Steel Rule 12" | £2.99 |
| 040-553 | L/C Stainless Steel Rule 24" | £5.99 |

FISHER STAINLESS STEEL RULES manufactured from high quality stainless steel. Permanently etched graduations show metric graduations of ½mm, mm, cm and imperial graduations of 1/16, 1/32 and 1/64". Lengths 6", 12", 24" and 39".

| CODE    | TYPE                            | PRICE |
|---------|---------------------------------|-------|
| RLSS06  | Fisher Stainless Steel Rule 6"  | £2.50 |
| RLSS12  | Fisher Stainless Steel Rule 12" | £4.49 |
| 040-224 | Fisher Stainless Steel Rule 24" | £7.99 |

FISHER SATIN CHROME STAINLESS STEEL RULES manufactured in Japan from high quality hardened stainless steel. The satin chrome finish is an ideal surface for printing fine graduations which are easy to read with minimum light reflection. The ruler shows metric graduations of ½mm, mm, cm and imperial graduations of 1/10, 1/16, 1/20, 1/32, 1/50 and 1/64". 6", 12" and 24".

| CODE | TYPE                         | PRICE  |
|------|------------------------------|--------|
| FC06 | Fisher Satin Chrome Rule 6"  | £5.49  |
| FC12 | Fisher Satin Chrome Rule 12" | £9.99  |
| FC24 | Fisher Satin Chrome Rule 24" | £21.99 |