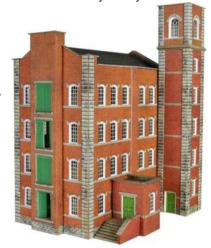

PN184 N SCALE BOILERHOUSE & FACTORY ENTRANCE a grand entrance to your factory. Designed to stand with the PN183 and PN182 kits. The boilerhouse with its large chimney will just finish the scene off nicely. Boilerhouse, 103mm x 70mm x 72mm. Gate house, 140mm x 50mm x 155mm.

CODE TYPE PRICE
PN184 Metcalfe N Scale B/house & Factory Entrance.... £13.59

**PN185 N SCALE INDUSTRIAL UNIT** a modern industrial unit perfect for an industrial park. A versatile kit with internal details comes with a large number of alternative business signs. 78mm x 68mm x 42mm.