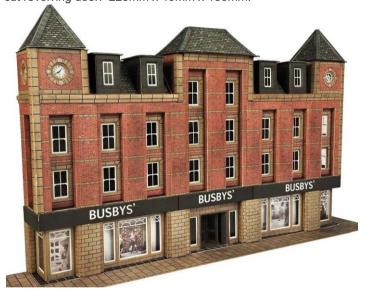

CODE TYPE PRICE
PN177 Metcalfe N Scale Stone Terrace House Backs.... £8.49

**PN179 N SCALE LOW RELIEF DEPARTMENT STORE** a grand department store for the high street. Or can be customised to become a hotel. A modular kit that comes in 3 parts so you can customise the building layout or add multiple kits together. Comes with a variety of doors/window displays, signs and a working, laser cut revolving door. 225mm x 40mm x 130mm.