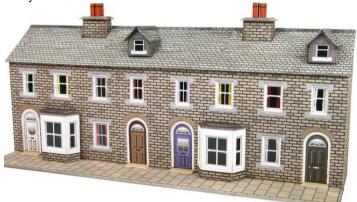

CODE TYPE PRICE
PN103 Metcalfe N Scale Terrace Houses in Brick Red... £8.89

PN104 N SCALE TERRACE HOUSES IN STONE the mainstay of any town layout. Stone terraced houses, add multiple kits to create detailed streets to your layout. Two blocks of two terraced houses that stand on a modular base, with optional bay windows and dormer roofs. The emphasis is very much on the rear yards and cobbled back street. When added to more kits they can be stood side by side or back to back creating the most complex and interesting street scenes available to the modeller. 87mm x 74mm.

CODE **TYPE PRICE** PN104

Metcalfe N Scale Terrace Houses in Stone......... £8.89

PN116 N SCALE CORNER SHOP & PUB IN RED BRICK complete your street of terraced houses with a corner shop. A pair of buildings designed to stand along side PN103 Terraced Houses. The two buildings come with a variety of signs and window displays making it possible to use them for many different things. 89mm x 89mm.