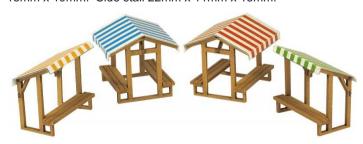

#### **N SCALE MINI KITS**

PN810 N SCALE PICNIC TABLES a set of four N scale rectangular tables. They come with a variety of different umbrella designs. Umbrella pole not included. Made with fine detailed laser-cut card components. Designed to go alongside PN154 Village Shop and Cafe, and PN128 Coaching Inn, and many other locations. 16mm x 13mm.

CODE PRICE Metcalfe N Scale Picnic Tables..... PN810 £5.89

PN812 N SCALE GARDEN SHEDS the perfect addition to any backyard, garden or allotment. Kit contains one laser cut garden shed 23 x 14mm and one smaller potting shed 17 x 12mm.

**PN810 N SCALE PICNIC TABLES** a set of four N scale rectangular tables. They come with a variety of different umbrella designs. Umbrella pole not included. Made with fine detailed laser-cut card components. Designed to go alongside PN154 Village Shop and Cafe, and PN128 Coaching Inn, and many other locations. 16mm x 13mm.