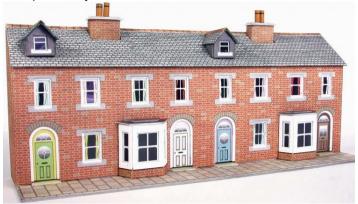

#### N SCALE TOWN & COUNTRY BUILDINGS

PN103 N SCALE TERRACE HOUSES IN RED BRICK red brick terraced houses, add multiple kits to create detailed streets. Two blocks of two terraced houses, that stand on a modular base, with optional bay windows and dormer roofs. The emphasis is very much on the rear yards and cobbled back street. Can be stood side by side or back to backcreating the most complex and interesting street scenes available to the modeller. 87mm x 74mm.

CODE TYPE PRICE
PN103 Metcalfe N Scale Terrace Houses in Brick Red... £8.89

PN104 N SCALE TERRACE HOUSES IN STONE the mainstay of any town layout. Stone terraced houses, add multiple kits to create detailed streets to your layout. Two blocks of two terraced houses that stand on a modular base, with optional bay windows and dormer roofs. The emphasis is very much on the rear yards and cobbled back street. When added to more kits they can be stood side by side or back to back creating the most complex and interesting street scenes available to the modeller. 87mm x 74mm.