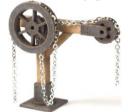

PN840 N SCALE GOODS YARD CRANE a sturdy goods yard crane designed to fit inside PN936 Goods Shed. A finely detailed kit complete with chain. Arm span 30mm, height 30mm.

PN830