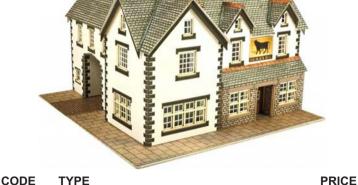

CODE **PRICE** PN117 Metcalfe N Scale Corner Shop & Pub in Stone...

PN128 N SCALE COACHING INN a beautiful pub building that will sit comfortably on any layout town or country. A wonderfully detailed corner Coaching Inn, a must have for any town or village. Comes with a selection of different signs. 105mm x 101mm x

PN128 Metcalfe N Scale Coaching Inn......£10.49

PN150 N SCALE MANOR FARM a set you need to create a great country farmyard scene. A stone built farm house and farm workers cottage plus matching stone barn and tractor shed.