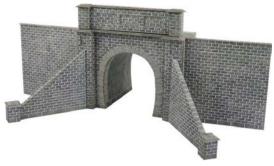

kit is perfect for building hillsides and scenery around. 107mm x 68mm. Tunnel, 63mm x 50mm.

CODE **TYPE PRICE** PN142 Metcalfe N Scale Tunnel Entrance Double Track. £8.39

**PN143 N SCALE TUNNEL ENTRANCES SINGLE TRACK** a pair of detailed single track tunnel entrances. Each one a structure in its self. Built around a strong frame, perfect for building hillsides and scenery around. 71mm x 52mm. Tunnel, 33mm x 40mm.

CODE TYPE PRICE
PN143 Metcalfe N Scale Tunnel Entrances Single Track £7.89

**PN144 N SCALE RETAINING WALL IN STONE** a realistic looking wall with recessed lower sections, ideal for embankments and cuttings. Designed to stand with tapered walls (PN149) and railway bridge kit (PN147). The stonework matches builders kit PN901 Cut stonework M1 style. 72mm x 12mm x 69mm.