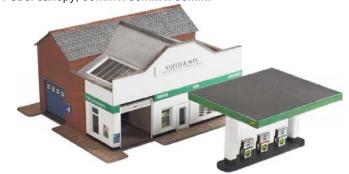

CODE TYPE PRICE
PN179 Metcalfe N Scale Low Relief Department Store... £12.59

**PN181 N SCALE SERVICE STATION** a small garage and showroom, service bays and petrol pumps. A centrepiece for any town. Comes with a selection of different signs and two different laser cut petrol pump styles. Servcie station, 111mm x 94mm x 52mm. Petrol canopy, 50mm x 60mm x 36mm.