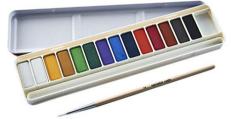

WATERCOLOUR SET the simplest and best way of painting the

exposed corners and edges of Metcalfe Kits. Contains 14 water colours and brush.

| CODE    | TYPE                       | <b>PRICE</b> |
|---------|----------------------------|--------------|
| 4791614 | Watercolour Set 14 Colours | £3.50        |