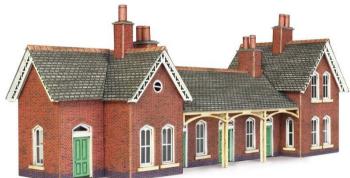

| CODE  | TYPE                        | PRICE  |
|-------|-----------------------------|--------|
| PN136 | Metcalfe N Scale Footbridge | £10.49 |

PN137 N SCALE COUNTRY STATION a popular N Scale red brick station. Based on standard designs by Cheshire Lines Railway. A sturdy design with laser cut parts for more intricate detail, the kit also includes a large opposite platform shelter. Use with PN110 Red Brick Platform. Station, 176mm x 55mm x 70mm. Shelter 110mm x 40mm x 60mm.

| CODE  | TYPE                             | PRICE  |
|-------|----------------------------------|--------|
| PN137 | Metcalfe N Scale Country Station | £12.59 |

PN138 N SCALE STONE BUILT WAYSIDE STATION based on Brunels original drawings for a standard wayside railway station as used at Twyford and Bradford on Avon. A nicely detailed die-cut card kit, with added laser-cut canopy brackets and awnings for extra realism. 140mm x 60mm.