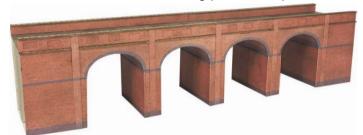

| CODE  | TYPE                                     | PRICE    |
|-------|------------------------------------------|----------|
| PN139 | Metcalfe N Scale Wayside Station Shelter | . £10.49 |

PN140 N SCALE RED BRICK VIADUCT can be either a single or double track viaduct. The added end walls are to run into embankments, or easily add more kits to make a longer or higher viaduct. Kit makes a single track viaduct up to 630mm long (inc end walls) or a double track viaduct 357mm long (inc end walls).

| CODE  | TYPE                               | <b>PRICE</b> |
|-------|------------------------------------|--------------|
| PN140 | Metcalfe N Scale Red Brick Viaduct | £12.59       |

PN141 N SCALE STONE VIADUCT can be either a single or double track viaduct. The added end walls are to run into embankments, or easily add more kits to make a longer or higher viaduct. This kit can make a single track viaduct up to 630mm long (inc end walls) or a double track viaduct 357mm long (inc end walls)