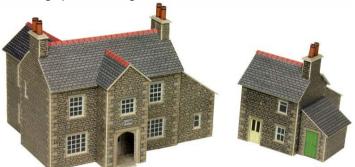

PN128 Metcalfe N Scale Coaching Inn......£10.49

PN150 N SCALE MANOR FARM a set you need to create a great country farmyard scene. A stone built farm house and farm workers cottage plus matching stone barn and tractor shed.

**PN155 N SCALE WORKERS COTTAGES** two sets of cottages and outbuildings. Based on the Settle Carlisle Railway Workers Cottages, ideal for many uses be it railway, agricultural or industrial. It also looks good along side the PN154 Village Shop and other country kits like the PN150 Manor Farm. Cottages, 80mm x 50mm. Shed, 30mm x 27mm.