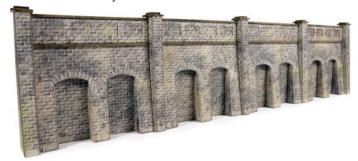

CODE TYPE PRICE
PN143 Metcalfe N Scale Tunnel Entrances Single Track £7.89

**PN144 N SCALE RETAINING WALL IN STONE** a realistic looking wall with recessed lower sections, ideal for embankments and cuttings. Designed to stand with tapered walls (PN149) and railway bridge kit (PN147). The stonework matches builders kit PN901 Cut stonework M1 style. 72mm x 12mm x 69mm.