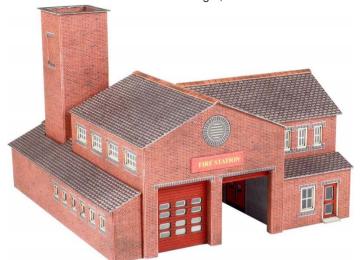

**PN189 N SCALE FIRE STATION** a modern style fire station with a double fire engine garage, side office with an upstairs break room and a fire tower at the rear. A sturdy building that looks good from every angle, a great addition to any village or town scene. 106mm x 109mm x 56mm. Tower height, 82mm.

CODE TYPE PRICE
PN189 Metcalfe N Scale Fire Station......£12.59

**PN190 N SCALE LOW RELIEF TIMBER FRAMED SHOPS** two medieval shop fronts to fit in-between and alongside modern shops. Supplied with 2 roof styles and different shop window displays. 55mm x 25mm x 67mm. 33mm x 25mm x 80mm.