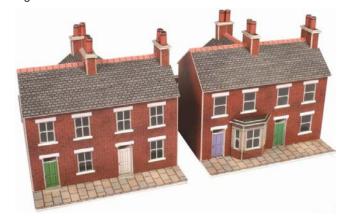

#### N SCALE TOWN & COUNTRY BUILDINGS

PN103 N SCALE TERRACE HOUSES IN RED BRICK red brick terraced houses, add multiple kits to create detailed streets. Two blocks of two terraced houses, that stand on a modular base, with optional bay windows and dormer roofs. The emphasis is very much on the rear yards and cobbled back street. Can be stood side by side or back to backcreating the most complex and interesting street scenes available to the modeller. 87mm x 74mm.

CODE TYPE PRICE
PN103 Metcalfe N Scale Terrace Houses in Brick Red... £8.89

PN104 N SCALE TERRACE HOUSES IN STONE the mainstay of any town layout. Stone terraced houses, add multiple kits to create detailed streets to your layout. Two blocks of two terraced houses that stand on a modular base, with optional bay windows and dormer roofs. The emphasis is very much on the rear yards and cobbled back street. When added to more kits they can be stood side by side or back to back creating the most complex and interesting street scenes available to the modeller. 87mm x 74mm.