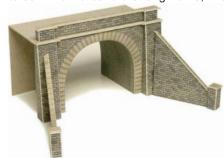

| CODE  | TYPE                           | PRICE  |
|-------|--------------------------------|--------|
| PN141 | Metcalfe N Scale Stone Viaduct | £12.59 |

PN142 N SCALE TUNNEL ENTRANCES DOUBLE TRACK a pair of nicely detailed stone faced double track tunnel entrances. Each one a structure in its self. Built around a strong frame, this sturdy

kit is perfect for building hillsides and scenery around. 107mm x 68mm. Tunnel, 63mm x 50mm.

CODE **TYPE PRICE** PN142 Metcalfe N Scale Tunnel Entrance Double Track. £8.39

**PN143 N SCALE TUNNEL ENTRANCES SINGLE TRACK** a pair of detailed single track tunnel entrances. Each one a structure in its self. Built around a strong frame, perfect for building hillsides and scenery around. 71mm x 52mm. Tunnel, 33mm x 40mm.