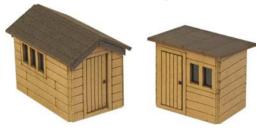

CODE PRICE Metcalfe N Scale Picnic Tables..... PN810 £5.89

PN812 N SCALE GARDEN SHEDS the perfect addition to any backyard, garden or allotment. Kit contains one laser cut garden shed 23 x 14mm and one smaller potting shed 17 x 12mm.

CODE **TYPF PRICE** Metcalfe N Scale Garden Sheds..... PN812 £5.89

PN814 N SCALE GREENHOUSE the perfect addition to any back-

yard, garden or allotment. Kit contains one laser cut greenhouse 26 x 18mm. two cold frames 12 x 8mm.

CODE TYPE PRICE

WHEN PLACING AN ORDER PLEASE USE THE FULL ORDER CODE

Metcalfe N Scale Picnic Tables.....

**PN812 N SCALE GARDEN SHEDS** the perfect addition to any backyard, garden or allotment. Kit contains one laser cut garden shed 23 x 14mm and one smaller potting shed 17 x 12mm.