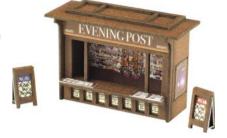

CODE **TYPE PRICE** PN816 Metcalfe N Scale Platform Underpass...... £5.89

PN817 N SCALE KIOSK a tidy little newspaper/magazine/sweet

stand, a great addition to any street or station scene. 23mm x 10mm x 20mm.

CODE **TYPE PRICE** Metcalfe N Scale Kiosk..... PN817 £5.89

PN820 N SCALE TYPE 22 & TYPE 26 PILLBOX a set of two WW2 pillboxes. Type 22 a hexagonal pillbox, 28mm x 14mm.

Type 26 square pillbox 15mm.

CODE **TYPE PRICE** PN820 Metcalfe N Scale Type 22 & Type 26 Pillbox...... £5.29

PN817 N SCALE PLATFORM KIOSK a tidy little newspaper/mag-

azine/sweet stand, a great addition to any street or station scene. 23mm x 10mm x 20mm.

PN840 N SCALE GOODS YARD CRANE a sturdy goods yard

crane designed to fit inside PN936 Goods Shed. A finely detailed kit complete with chain. Arm span 30mm, height 30mm.