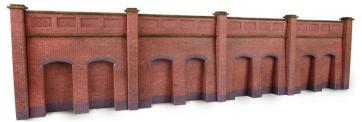

**PN145 N SCALE RETAINING WALL IN RED BRICK** a realistic wall with recessed lower sections, ideal for embankments and cuttings. Designed to stand with tapered walls PN148 and railway bridge kit PN146. 72mm x 12mm x 12mm.

CODETYPEPRICEPN145Metcalfe N Scale Retaining Wall in Red Brick.....£9.89

PN146 N SCALE RAILWAY BRIDGE IN RED BRICK a detailed bridge with the option to make the top side single or double track. Designed to stand with retaining walls PN145 and tapered walls PN148. 235mm x 65mm x 69mm. Tunnel, 65mm x 44mm.