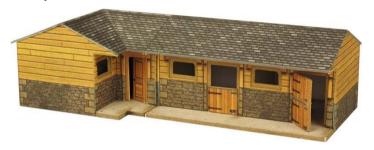

40mm x 44mm.

CODE

PN821

PN822 N SCALE STABLE BLOCK the kit comes as two buildings, the main stable block and a corner block that can be either a stable or a tack room, and built at either end of the main block. Combine multiple kits to create a huge multi sided stable yard.

**PN822 N SCALE STABLE BLOCK** a country stable block. The kit comes as two buildings, the main stable block and a corner block that can be either a stable or a tack room, and built at either end of the main block. Combine multiple kits to create a huge multi sided stable yard.