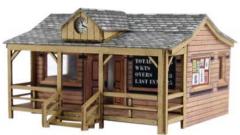

CODE **PRICE TYPE** PN153 Metcalfe N Scale Village School.....£11.49

> IF THERE ARE OTHER PRODUCTS THAT YOU WOULD LIKE US TO STOCK. PLEASE FEEL FREE TO LET US KNOW.

PN154 N SCALE VILLAGE SHOP & CAFE ideal for the rural layout. Supplied with authentic posters and signs. 115mm x 75mm x 70mm.