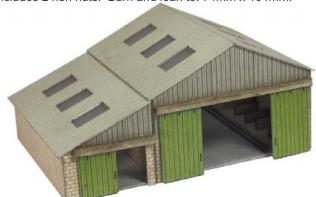

**PN913 N SCALE DOUBLE TRACK ENGINE SHED** a red brick shed with lots of fine detailing, with laser cut roof trusses that make the interior detailing more authentic, and can be clearly seen through the roof windows. The workshop is a separate building that can be attached to the shed at any position, or left free standing. Big enough to hold two full size tender engines. Shed, 97mm x 81mm, workshop, 65mm x 37mm.

**CODE** TYPE PRICE
PN913 Metcalfe N Scale Double Track Engine Shed...... £14.09

**PN920 N SCALE MAINLINE STATION BOOKING HALL** a centrepiece station kit with lots of features and scope for expansion. The addition of add-on kits enables the modeller to expand the station to any size, even make a terminus station. 157mm x 85mm.