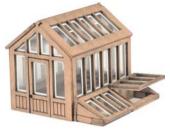

CODE **TYPF PRICE** Metcalfe N Scale Garden Sheds..... PN812 £5.89

PN814 N SCALE GREENHOUSE the perfect addition to any back-

yard, garden or allotment. Kit contains one laser cut greenhouse 26 x 18mm. two cold frames 12 x 8mm.

**PN814 N SCALE GREENHOUSE** the perfect addition to any backyard, garden or allotment. The kit contains one laser cut greenhouse 26 x 18mm, two cold frames 12 x 8mm.

**PN815 N SCALE NISSAN HUT** the Nissen Hut is a simple but versatile building, comes with a choice of entrances, a double workshop door or single door. Designed back in 1916 during WW1, the Nissen Hut came into it's own during WW2 as a quick build, multi use hut. They were then used after WW2 as temporary housing for displaced families. Many since got converted to workshops and agriculture use. This laser cut card kit comes with an option of either a single door or a double 'workshop' door. The side windows (included) are also optional. 56mm x 40mm.