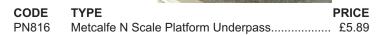

also optional. 56mm x 40mm.

CODE **TYPE PRICE** PN815 

PN816 N SCALE PLATFORM UNDERPASS a set of two covered platform underpasses featuring sets of descending steps into the

platform. Made with laser cut card components with a selection of signs in various styles and colours. The kit is 29mm x 16mm x 28mm.

CODE **TYPE PRICE** PN816 Metcalfe N Scale Platform Underpass...... £5.89

PN817 N SCALE KIOSK a tidy little newspaper/magazine/sweet

stand, a great addition to any street or station scene. 23mm x 10mm x 20mm.

**PN816 N SCALE PLATFORM UNDERPASS** a set of two covered platform underpasses featuring sets of descending steps into the platform. Made with laser cut card components with a selection of signs in various styles and colours. The kit is 29mm x 16mm x 28mm.