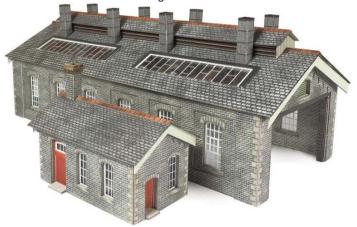

**PN913 N SCALE DOUBLE TRACK ENGINE SHED** a red brick shed with lots of fine detailing, with laser cut roof trusses that make the interior detailing more authentic, and can be clearly seen through the roof windows. The workshop is a separate building that can be attached to the shed at any position, or left free standing. Big enough to hold two full size tender engines. Shed, 97mm x 81mm, workshop, 65mm x 37mm.

**CODE** TYPE PRICE
PN913 Metcalfe N Scale Double Track Engine Shed...... £14.09

**PN920 N SCALE MAINLINE STATION BOOKING HALL** a centrepiece station kit with lots of features and scope for expansion. The addition of add-on kits enables the modeller to expand the station to any size, even make a terminus station. 157mm x 85mm.