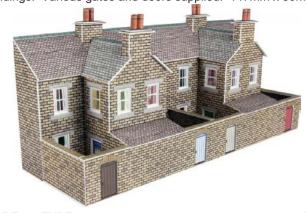

PN174 N SCALE LOW RELIEF RED BRICK TERRACED HOUSE FRONTS a row of four terraced house fronts complete with optional bay and dormer windows. 147mm x 36mm.

CODE TYPE PRICE
PN174 Metcalfe N Scale Red Brick Terrace House Front £7.89

PN176 N SCALE LOW RELIEF RED BRICK TERRACED HOUSE BACKS a row of four terraced house backs complete with yards and outbuildings. Comes with a selection of different yard gates and doors. 147mm x 50mm.

CODETYPEPRICEPN176Metcalfe N Scale Brick Terrace House Backs......£8.49

IF THERE ARE OTHER PRODUCTS
THAT YOU WOULD LIKE US TO STOCK,
PLEASE FEEL FREE TO LET US KNOW.

PN177 N SCALE LOW RELIEF STONE TERRACED HOUSE BACKS a row of four terraced house backs with yards and outbuildings. Various gates and doors supplied. 147mm x 50mm.