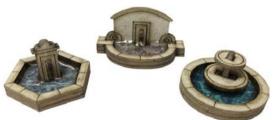

CODE **PRICE** Metcalfe N Scale Stable Block..... PN822 £5.99

**PN823 N SCALE STONE FOUNTAIN SET** a set of 3 stone fountains, one circular, one hexagonal and a wall fountain. Works well with Deluxe Materials Scenic Water. Circular & hexagonal fountain 25mm dia. Wall fountain 32mm x 15mm x 16mm.

**PN823 N SCALE STONE FOUNTAIN SET** a set of 3 stone fountains, one circular, one hexagonal and a wall fountain. Works well with Deluxe Materials Scenic Water. Circular & hexagonal fountain 25mm dia. Wall fountain 32mm x 15mm x 16mm.