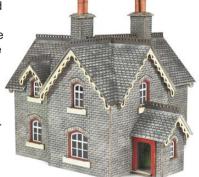

CODETYPEPRICEPN933Metcalfe N Scale Settle/Carlisle Railway Station. £14.59

PN934 N SCALE SETTLE/CARLISLE RAILWAY STATION SHELTER a replica of the standard small station shelters found along the Settle-Carlisle route. Complements the Settle-Carlisle Station kit (PN933). Features laser-cut window frames, barge-

boards and ridge tiles. 97mm x 34mm x 36mm.

CODE TYPE PRICE
PN934 Metcalfe N Scale Settle/Carlisle Station Shelter... £8.49

PN935 N SCALE SETTLE/CARLISLE STATION MASTER'S

HOUSE a classic period railway house. Designed to stand alongside the Settle Carlisle range of buildings. A detailed kit. Featuring laser-cut window frames, bargeboards and ridge tiles. 77mm x 75mm x 71mm.