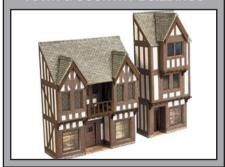

CODE **PRICE** PN117 Metcalfe N Scale Corner Shop & Pub in Stone...

PN128 N SCALE COACHING INN a beautiful pub building that will sit comfortably on any layout town or country. A wonderfully detailed corner Coaching Inn, a must have for any town or village. Comes with a selection of different signs. 105mm x 101mm x

PN128 Metcalfe N Scale Coaching Inn......£10.49

PN150 N SCALE MANOR FARM a set you need to create a great country farmyard scene. A stone built farm house and farm workers cottage plus matching stone barn and tractor shed.