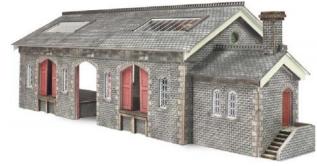

CODE TYPE PN110 Metcalfe N Scale Red Brick Platform Kit...... £9.89

**PN112 N SCALE GOODS SHED** a nicely detailed goods depot. Features fine interior detailing including fine cut roof timbers clearly visible through the roof windows. Easy to customise if adding extra kits, to make a larger building. 201mm x 64mm.