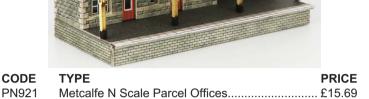

**CODE** TYPE PRICE
PN920 Metcalfe N Scale Mainline Station Booking Hall...£20.89

PN921 N SCALE PARCEL OFFICES a multi use building which can form part of a larger station scene when stood alongside the mainline station kits: PN920 Booking Hall & PN941 Wall Backed Canopy or used as a stand alone building. A super detailed kit with fine cut brackets on the framework clearly visible through the clear plastic roof windows. Kit includes a short length of platform and a ramp building at the rear giving street level access. 120mm x 89mm