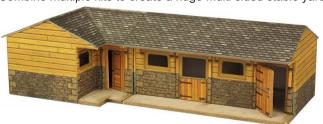

40mm x 44mm.

CODE

PN821

PN822 N SCALE STABLE BLOCK the kit comes as two buildings, the main stable block and a corner block that can be either a stable or a tack room, and built at either end of the main block. Combine multiple kits to create a huge multi sided stable yard.

CODE **PRICE** Metcalfe N Scale Stable Block..... PN822 £5.99

**PN823 N SCALE STONE FOUNTAIN SET** a set of 3 stone fountains, one circular, one hexagonal and a wall fountain. Works well with Deluxe Materials Scenic Water. Circular & hexagonal fountain 25mm dia. Wall fountain 32mm x 15mm x 16mm.

**PN822 N SCALE STABLE BLOCK** a country stable block. The kit comes as two buildings, the main stable block and a corner block that can be either a stable or a tack room, and built at either end of the main block. Combine multiple kits to create a huge multi sided stable yard.