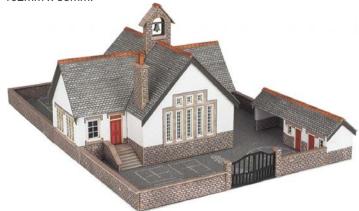

CODE **PRICE** PN150 

PN153 N SCALE VILLAGE SCHOOL this beautiful building is perfect for many uses, including school, library or village hall, and many smaller old schools are popular home conversions too. Comes with a playground, walls and outbuilding. A great addition to any village or town, going back to school is a must addition for any layout. Comes with a choice of laser cut gates. 82mm x 102mm x 85mm.

CODE **PRICE TYPE** PN153 Metcalfe N Scale Village School.....£11.49

> IF THERE ARE OTHER PRODUCTS THAT YOU WOULD LIKE US TO STOCK. PLEASE FEEL FREE TO LET US KNOW.

PN154 N SCALE VILLAGE SHOP & CAFE ideal for the rural layout. Supplied with authentic posters and signs. 115mm x 75mm x 70mm.