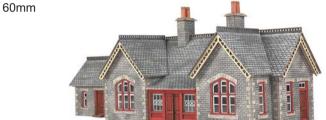

48mm.

CODE TYPE PRICE
PN932 Metcalfe N Scale Single Track Engine Shed......£11.49

**PN933 N SCALE SETTLE/CARLISLE RAILWAY STATION** a replica of the small stations found along the Settle-Carlisle route. With laser-cut windows, bargeboards and ridge tiles. 160mm x

CODETYPEPRICEPN933Metcalfe N Scale Settle/Carlisle Railway Station. £14.59

PN934 N SCALE SETTLE/CARLISLE RAILWAY STATION SHELTER a replica of the standard small station shelters found along the Settle-Carlisle route. Complements the Settle-Carlisle Station kit (PN933). Features laser-cut window frames, barge-