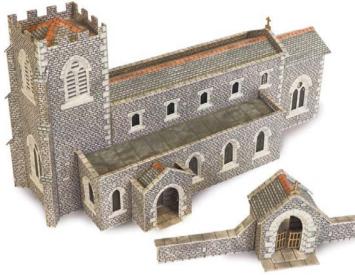

**PN926 N SCALE PARISH CHURCH** a finely detailed semi Gothic building which is a superb centrepiece for your model village or town, and almost any location. 182mm x 86mm x 96mm.

CODE TYPE PRICE
PN926 Metcalfe N Scale Parish Church.....£11.49