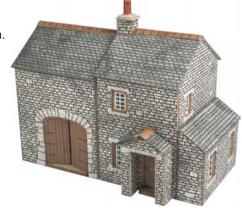

**PN155 N SCALE WORKERS COTTAGES** two sets of cottages and outbuildings. Based on the Settle Carlisle Railway Workers Cottages, ideal for many uses be it railway, agricultural or industrial. It also looks good along side the PN154 Village Shop and other country kits like the PN150 Manor Farm. Cottages, 80mm x 50mm. Shed, 30mm x 27mm.