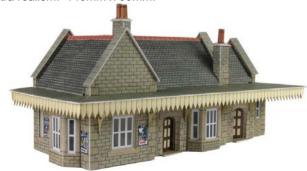

| CODE  | TYPE                             | PRICE  |
|-------|----------------------------------|--------|
| PN137 | Metcalfe N Scale Country Station | £12.59 |

PN138 N SCALE STONE BUILT WAYSIDE STATION based on Brunels original drawings for a standard wayside railway station as used at Twyford and Bradford on Avon. A nicely detailed die-cut card kit, with added laser-cut canopy brackets and awnings for extra realism. 140mm x 60mm.

CODE **PRICE PN138** Metcalfe N Scale Stone Built Wayside Station..... £10.49

IF THERE ARE OTHER PRODUCTS THAT YOU WOULD LIKE US TO STOCK, PLEASE FEEL FREE TO LET US KNOW.

PN139 N SCALE STONE BUILT WAYSIDE STATION SHELTER