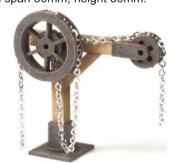

PN840 N SCALE GOODS YARD CRANE a sturdy goods yard crane designed to fit inside PN936 Goods Shed. A finely detailed kit complete with chain. Arm span 30mm, height 30mm.

PN830

PN817 N SCALE PLATFORM KIOSK a tidy little newspaper/mag-

azine/sweet stand, a great addition to any street or station scene. 23mm x 10mm x 20mm.

PN840 N SCALE GOODS YARD CRANE a sturdy goods yard

crane designed to fit inside PN936 Goods Shed. A finely detailed kit complete with chain. Arm span 30mm, height 30mm.