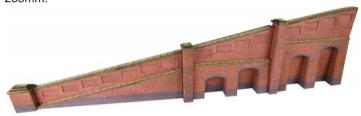

| CODE  | TYPE                                     | PRICE    |
|-------|------------------------------------------|----------|
| PN139 | Metcalfe N Scale Wayside Station Shelter | . £10.49 |

PN140 N SCALE RED BRICK VIADUCT can be either a single or double track viaduct. The added end walls are to run into embankments, or easily add more kits to make a longer or higher viaduct. Kit makes a single track viaduct up to 630mm long (inc end walls) or a double track viaduct 357mm long (inc end walls).

| CODE  | TYPE                               | <b>PRICE</b> |
|-------|------------------------------------|--------------|
| PN140 | Metcalfe N Scale Red Brick Viaduct | £12.59       |

PN141 N SCALE STONE VIADUCT can be either a single or double track viaduct. The added end walls are to run into embankments, or easily add more kits to make a longer or higher viaduct. This kit can make a single track viaduct up to 630mm long (inc end walls) or a double track viaduct 357mm long (inc end walls)