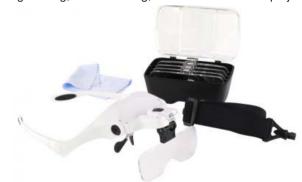

#### **HEAD BAND MAGNIFIER**

HANDS FREE MAGNIFIER ideal for close-up detailed working leaving hands free. Includes 5 lenses and an adjustable LED light. Comes with interchangeable spectacle frames & elastic headband. Use for professional renovation & restoration, electronics & precision engineering, model making, craft and smaller DIY projects.

| CODE    | TYPE                                        | PRICE |
|---------|---------------------------------------------|-------|
| 120-080 | Hands Free Magnifier + LED Light & 5 Lenses | £9.99 |

IF THERE ARE OTHER PRODUCTS THAT YOU WOULD LIKE US TO STOCK, PLEASE FEEL FREE TO LET US KNOW. WE ALSO SUPPLY A WIDE RANGE OF TOOLS AND ADHESIVES TO ASSIST YOU WHILE BUILDING YOUR METCALFE KITS