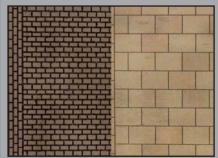

#### **N SCALE BUILDING MATERIAL SHEETS**

**PN100 N SCALE RED BRICK SHEETS** plain red brick sheets ideal for customising and scratch building walls and houses.

4 sheets x .23mm thick 4 sheets x .5mm thick

Total 8 sheets per pack

**TYPE** 

**PN901 N SCALE CUT STONEWORK M1 STYLE** this stonework is ideal for custom building retaining walls, bridges and buildings. Designed to match all Metcalfe kits using the 'M' style stone. 4 x sheets of thick card & 4 x sheets of thin card printed with the'M1' style stone effect. Size of each sheet 280 x 200mm.

CODE TYPE PRICE
PN901 Metcalfe N Scale Cut Stonework M1 Style............ £6.09

**PN902 N SCALE MIXED STONEWORK** two styles of stone that match many of Metcalfe kits. B1 style – a random stonework that matches PN926 Church and other country buildings. M2 style – a smaller version of the 'M1' style stone that matches Metcalfe's Settle & Carlisle range of kits. 4 x sheets of thick card & 4 x sheets of thin card. Stone area on each sheet: 185mm x 120mm.