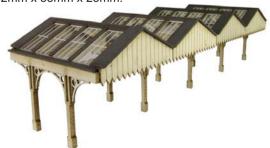

also optional. 56mm x 40mm.

CODE **TYPE PRICE** PN815 

PN816 N SCALE PLATFORM UNDERPASS a set of two covered platform underpasses featuring sets of descending steps into the

platform. Made with laser cut card components with a selection of signs in various styles and colours. The kit is 29mm x 16mm x 28mm.

CODE **TYPE PRICE** PN816 Metcalfe N Scale Platform Underpass...... £5.89

PN817 N SCALE KIOSK a tidy little newspaper/magazine/sweet

stand, a great addition to any street or station scene. 23mm x 10mm x 20mm.

**PN816 N SCALE PLATFORM UNDERPASS** a set of two covered platform underpasses featuring sets of descending steps into the platform. Made with laser cut card components with a selection of signs in various styles and colours. The kit is 29mm x 16mm x 28mm.