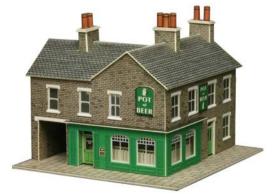

CODE **PRICE** Metcalfe Corner Shop & Pub in Brick Red........... £8.89 PN116

PN117 N SCALE CORNER SHOP & PUB IN STONE complete your street of terraced houses with a corner shop. Two super corner buildings designed to stand with PN104 Stone Terraced Houses. The two buildings come with a variety of signs and window displays making it possible to use them for many different things. 89mm x 89mm.

CODE **PRICE** PN117 Metcalfe N Scale Corner Shop & Pub in Stone...

PN128 N SCALE COACHING INN a beautiful pub building that will sit comfortably on any layout town or country. A wonderfully detailed corner Coaching Inn, a must have for any town or village. Comes with a selection of different signs. 105mm x 101mm x