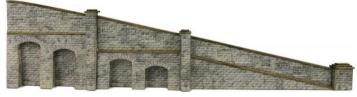

| CODE  | TYPE                           | PRICE  |
|-------|--------------------------------|--------|
| PN141 | Metcalfe N Scale Stone Viaduct | £12.59 |

PN142 N SCALE TUNNEL ENTRANCES DOUBLE TRACK a pair of nicely detailed stone faced double track tunnel entrances. Each one a structure in its self. Built around a strong frame, this sturdy