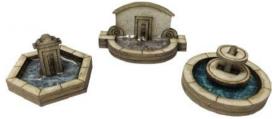

CODE **PRICE** Metcalfe N Scale Stable Block..... PN822 £5.99

**PN823 N SCALE STONE FOUNTAIN SET** a set of 3 stone fountains, one circular, one hexagonal and a wall fountain. Works well with Deluxe Materials Scenic Water. Circular & hexagonal fountain 25mm dia. Wall fountain 32mm x 15mm x 16mm.

**PN823 N SCALE STONE FOUNTAIN SET** a set of 3 stone fountains, one circular, one hexagonal and a wall fountain. Works well with Deluxe Materials Scenic Water. Circular & hexagonal fountain 25mm dia. Wall fountain 32mm x 15mm x 16mm.