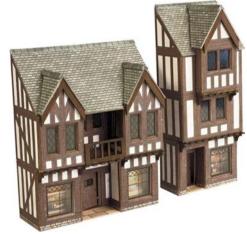

CODE **PRICE** PN117 Metcalfe N Scale Corner Shop & Pub in Stone...

PN128 N SCALE COACHING INN a beautiful pub building that will sit comfortably on any layout town or country. A wonderfully detailed corner Coaching Inn, a must have for any town or village. Comes with a selection of different signs. 105mm x 101mm x

PN128 Metcalfe N Scale Coaching Inn......£10.49

PN150 N SCALE MANOR FARM a set you need to create a great country farmyard scene. A stone built farm house and farm workers cottage plus matching stone barn and tractor shed.