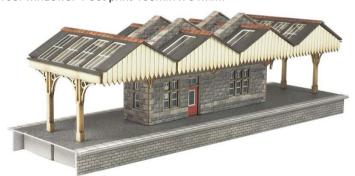

| CODE  | TYPE                        | PRICE  |
|-------|-----------------------------|--------|
| PN136 | Metcalfe N Scale Footbridge | £10.49 |

PN137 N SCALE COUNTRY STATION a popular N Scale red brick station. Based on standard designs by Cheshire Lines Railway. A sturdy design with laser cut parts for more intricate detail, the kit also includes a large opposite platform shelter. Use with PN110 Red Brick Platform. Station, 176mm x 55mm x 70mm. Shelter 110mm x 40mm x 60mm.