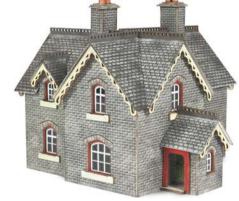

PN935 N SCALE SETTLE/CARLISLE STATION MASTER'S

**HOUSE** a classic period railway house. Designed to stand alongside the Settle Carlisle range of buildings, but could so easily be a substantial residential house with very little modification. Features laser-cut window frames, bargeboards and ridge tiles. 77mm x 75mm x 71mm.

CODE TYPE PRICE
PN935 Metcalfe N Scale Station Master's House............£12.59

**PN951 N SCALE MANOR FARM BUILDINGS** a large barn/cow shed, silo pit and 2 hen huts. Typical of the type of farm buildings that have been added on to farms since the early 1960's. Also includes 2 hen huts. Barn and lean to: 74mm x 104mm.