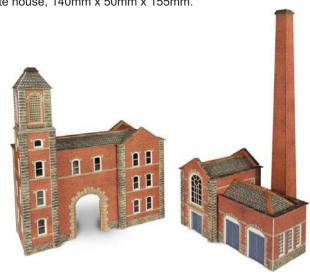

PN184 N SCALE BOILERHOUSE & FACTORY ENTRANCE a grand entrance to your factory. Designed to stand with the PN183 and PN182 kits. The boilerhouse with its large chimney will just finish the scene off nicely. Boilerhouse, 103mm x 70mm x 72mm. Gate house, 140mm x 50mm x 155mm.

CODE TYPE PRICE
PN184 Metcalfe N Scale B/house & Factory Entrance.... £13.59

**PN185 N SCALE INDUSTRIAL UNIT** a modern industrial unit perfect for an industrial park. A versatile kit with internal details comes with a large number of alternative business signs. 78mm x 68mm x 42mm.