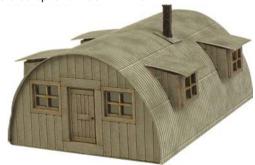

CODE **PRICE** PN814 

PN815 N SCALE NISSAN HUT the Nissen Hut is a simple but versatile building, comes with a choice of entrances, a double workshop door or single door. Designed back in 1916 during WW1, the Nissen Hut came into it's own during WW2 as a quick build, multi use hut. They were then used after WW2 as temporary housing for displaced families. Many since got converted to workshops and agricultural use. This laser cut card kit comes with an option of a single door or a double 'workshop' door. The side windows

also optional. 56mm x 40mm.

CODE **TYPE PRICE** PN815 

PN816 N SCALE PLATFORM UNDERPASS a set of two covered platform underpasses featuring sets of descending steps into the

platform. Made with laser cut card components with a selection of signs in various styles and colours. The kit is 29mm x 16mm x 28mm.

**PN814 N SCALE GREENHOUSE** the perfect addition to any backyard, garden or allotment. The kit contains one laser cut greenhouse 26 x 18mm, two cold frames 12 x 8mm.

**PN815 N SCALE NISSAN HUT** the Nissen Hut is a simple but versatile building, comes with a choice of entrances, a double workshop door or single door. Designed back in 1916 during WW1, the Nissen Hut came into it's own during WW2 as a quick build, multi use hut. They were then used after WW2 as temporary housing for displaced families. Many since got converted to workshops and agriculture use. This laser cut card kit comes with an option of either a single door or a double 'workshop' door. The side windows (included) are also optional. 56mm x 40mm.