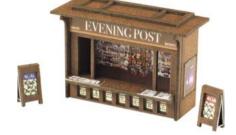

CODE **TYPE PRICE** PN816 Metcalfe N Scale Platform Underpass...... £5.89

PN817 N SCALE KIOSK a tidy little newspaper/magazine/sweet

stand, a great addition to any street or station scene. 23mm x 10mm x 20mm.

CODE **TYPE PRICE** Metcalfe N Scale Kiosk..... PN817 £5.89

PN820 N SCALE TYPE 22 & TYPE 26 PILLBOX a set of two WW2 pillboxes. Type 22 a hexagonal pillbox, 28mm x 14mm.

Type 26 square pillbox 15mm.

CODE **TYPE PRICE** PN820 Metcalfe N Scale Type 22 & Type 26 Pillbox...... £5.29

PN817 N SCALE PLATFORM KIOSK a tidy little newspaper/mag-

azine/sweet stand, a great addition to any street or station scene. 23mm x 10mm x 20mm.

PN840 N SCALE GOODS YARD CRANE a sturdy goods yard

crane designed to fit inside PN936 Goods Shed. A finely detailed kit complete with chain. Arm span 30mm, height 30mm.