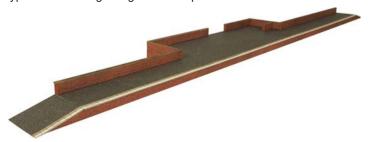

#### **N SCALE RAILWAY BUILDINGS**

**N SCALE RED BRICK PLATFORM KIT** a truly versatile platform system that can be built into virtually any shape you like. Straight, curved, islands or bays. All in one platforms or sectional separate units can be constructed. Pre-cut components build up in a box type structure to give rigid realistic platforms.

CODE TYPE PN110 Metcalfe N Scale Red Brick Platform Kit...... £9.89

**PN112 N SCALE GOODS SHED** a nicely detailed goods depot. Features fine interior detailing including fine cut roof timbers clearly visible through the roof windows. Easy to customise if adding extra kits, to make a larger building. 201mm x 64mm.