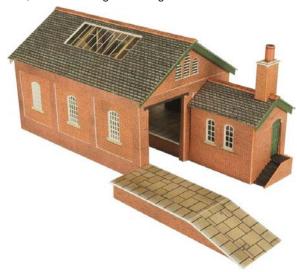

CODE TYPE PN110 Metcalfe N Scale Red Brick Platform Kit...... £9.89

**PN112 N SCALE GOODS SHED** a nicely detailed goods depot. Features fine interior detailing including fine cut roof timbers clearly visible through the roof windows. Easy to customise if adding extra kits, to make a larger building. 201mm x 64mm.