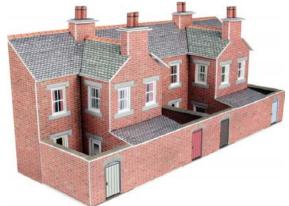

PN176 N SCALE LOW RELIEF RED BRICK TERRACED HOUSE BACKS a row of four terraced house backs complete with yards and outbuildings. Comes with a selection of different yard gates and doors. 147mm x 50mm.

CODETYPEPRICEPN176Metcalfe N Scale Brick Terrace House Backs......£8.49

IF THERE ARE OTHER PRODUCTS
THAT YOU WOULD LIKE US TO STOCK,
PLEASE FEEL FREE TO LET US KNOW.

PN177 N SCALE LOW RELIEF STONE TERRACED HOUSE BACKS a row of four terraced house backs with yards and outbuildings. Various gates and doors supplied. 147mm x 50mm.