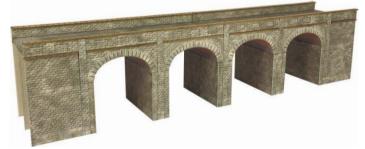

| CODE  | TYPE                               | <b>PRICE</b> |
|-------|------------------------------------|--------------|
| PN140 | Metcalfe N Scale Red Brick Viaduct | £12.59       |

PN141 N SCALE STONE VIADUCT can be either a single or double track viaduct. The added end walls are to run into embankments, or easily add more kits to make a longer or higher viaduct. This kit can make a single track viaduct up to 630mm long (inc end walls) or a double track viaduct 357mm long (inc end walls)

| CODE  | TYPE                           | PRICE  |
|-------|--------------------------------|--------|
| PN141 | Metcalfe N Scale Stone Viaduct | £12.59 |

PN142 N SCALE TUNNEL ENTRANCES DOUBLE TRACK a pair of nicely detailed stone faced double track tunnel entrances. Each one a structure in its self. Built around a strong frame, this sturdy